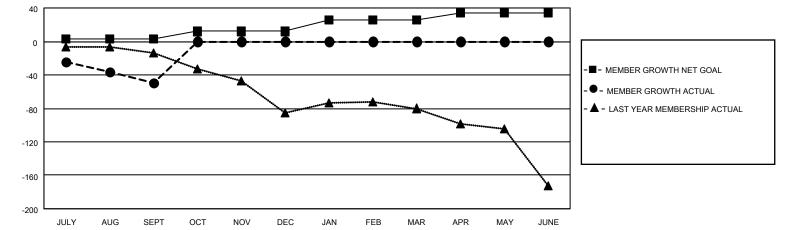

## GAT MONTHLY MEMBERSHIP PROGRESS REPORT

**Multiple District 38** 

Results as of: 9/30/2020

LOCATION: NEBRASKA

| Clubs                 |               |           |               | Members               |                          |                         |                                                    |  |  |
|-----------------------|---------------|-----------|---------------|-----------------------|--------------------------|-------------------------|----------------------------------------------------|--|--|
| RESULTS FOR 2020-2021 |               |           |               | RESULTS FOR 2020-2021 |                          |                         |                                                    |  |  |
| QUARTER               | NEW CLUB GOAL | NEW CLUBS | DROPPED CLUBS | QUARTER               | EMBER GROWTH NET<br>GOAL | MEMBER GROWTH<br>ACTUAL | DROPPED<br>MEMBERS ACTUAL<br>(including transfers) |  |  |
| JULY/AUG/SEPT         | 1             | 0         | 0             | JULY/AUG/SEPT         | . 3                      | 32                      | 76                                                 |  |  |
| OCT/NOV/DEC           | 1             | 0         | 0             | OCT/NOV/DEC           | 9                        | 0                       | 0                                                  |  |  |
| JAN/FEB/MAR           | 1             | 0         | 0             | JAN/FEB/MAR           | 14                       | 0                       | 0                                                  |  |  |
| APR/MAY/JUNE          | 2             | 0         | 0             | APR/MAY/JUNE          | 8                        | 0                       | 0                                                  |  |  |