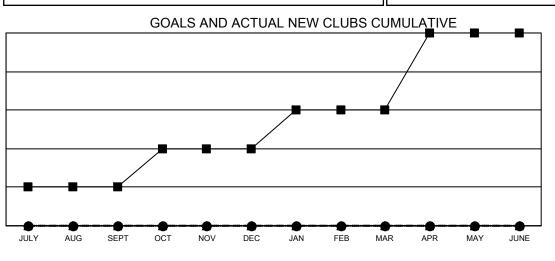

## GAT MONTHLY MEMBERSHIP PROGRESS REPORT

**Multiple District 38** 

Results as of: 9/30/2020

LOCATION: NEBRASKA

| Clubs                 |               |           |               | Members               |                          |                         |                                                    |  |  |
|-----------------------|---------------|-----------|---------------|-----------------------|--------------------------|-------------------------|----------------------------------------------------|--|--|
| RESULTS FOR 2020-2021 |               |           |               | RESULTS FOR 2020-2021 |                          |                         |                                                    |  |  |
| QUARTER               | NEW CLUB GOAL | NEW CLUBS | DROPPED CLUBS | QUARTER               | EMBER GROWTH NET<br>GOAL | MEMBER GROWTH<br>ACTUAL | DROPPED<br>MEMBERS ACTUAL<br>(including transfers) |  |  |
| JULY/AUG/SEPT         | 1             | 0         | 0             | JULY/AUG/SEPT         | . 3                      | 32                      | 76                                                 |  |  |
| OCT/NOV/DEC           | 1             | 0         | 0             | OCT/NOV/DEC           | 9                        | 0                       | 0                                                  |  |  |
| JAN/FEB/MAR           | 1             | 0         | 0             | JAN/FEB/MAR           | 14                       | 0                       | 0                                                  |  |  |
| APR/MAY/JUNE          | 2             | 0         | 0             | APR/MAY/JUNE          | 8                        | 0                       | 0                                                  |  |  |